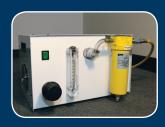

## **Air Supply**

## **Low Pressure Protocol Pump**

20 PSI / 5.1 CFM Open Flow

Type: Rocking Piston Radiator cooled

#### **High Pressure Pump (optional)**

3ATA Regulated Pressure 25 Gallon Reservoir

Type: 2 Stage Oil Free