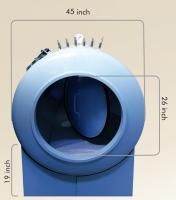

## Certification

ASME, PVHO, FDA 510K, GMP

| Dimensions    | Inches | Meters |
|---------------|--------|--------|
| Length        | 88.5   | 2.24   |
| Diameter      | 42.0   | 1.06   |
| Height        | 58.0   | 1.47   |
| Door Diameter | 26.3   | 0.67   |