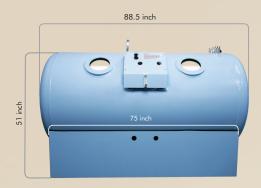

## Certification

ASME, PVHO, FDA 510K, GMP

| Dimensions    | Inches | Meters |
|---------------|--------|--------|
| Length        | 88.5   | 2.24   |
| Diameter      | 42.0   | 1.06   |
| Height        | 58.0   | 1.47   |
| Door Diameter | 26.3   | 0.67   |

| Vol | ume | 70.5ft <sup>3</sup> | 2.0m <sup>3</sup> |
|-----|-----|---------------------|-------------------|
|-----|-----|---------------------|-------------------|