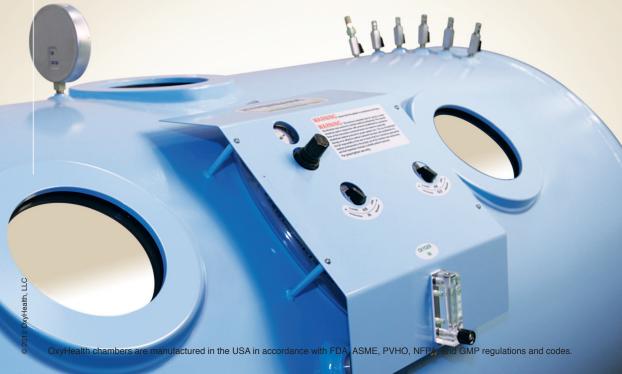

#### **Controls**

Designed for 'Self Treatment' Mirror Controls - both inside and outside Instantantly change from a static air to flow-

through system

Pre-Determined or Variable Treatment Pressures

## Flow-thru Ports

Unique to the Fortius, these patented Flow-thru instantantly convert chamber from static air to flow-through with a turn of a knob. 4 custom preset pressures can be assigned for the most used pressure protocols.