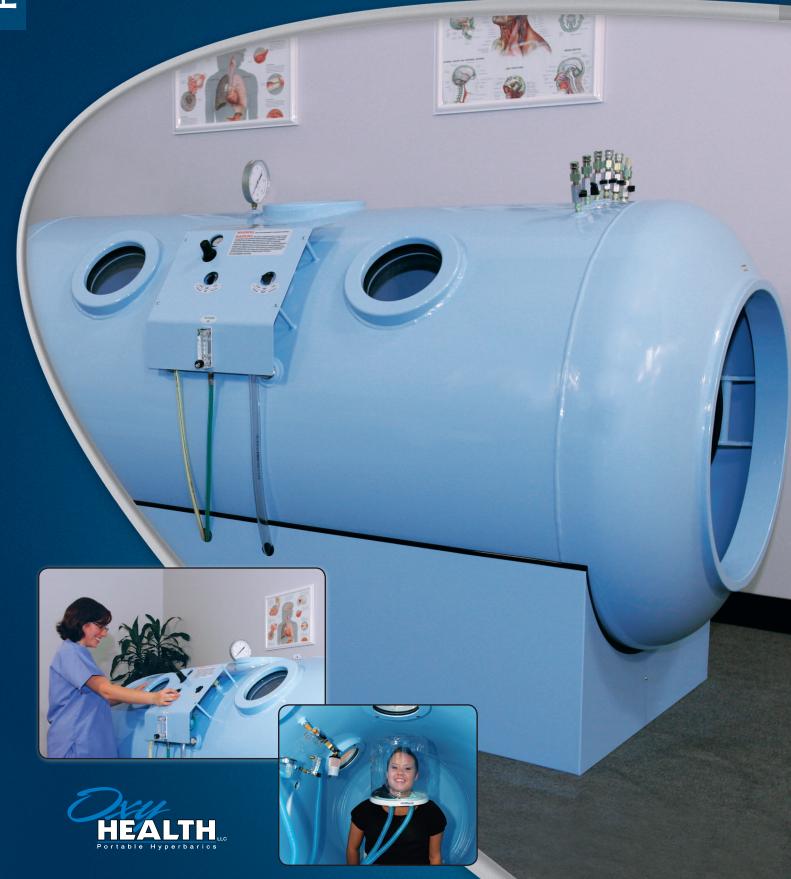

# Fortius<sup>420</sup>

With its introduction of the Fortius 420 model, affectionately dubbed the "Baby Blue," OxyHealth continues to make hyperbaric medicine an accessible choice. This chamber provides an alternative modality for physicians to treat a broad range of hyperbaric indications – without the usual contraindications of high cost installations, pricey treatments, and complicated operation. At the same time, the compact design of the Fortius 420 has been specially designed for the space-conscious office.

#### **Calm Serene Treatment Environment**

Handsome Powdered-coated Baby Blue Finish 3 Observation Windows and 1 Light Window Roomy Comfortable Interior

**Custom Fit Mattress** 

#### **Controls**

Designed for 'Self Treatment' Mirror Controls - both inside and outside Instantantly change from a static air to flow-

through system

Pre-Determined or Variable Treatment Pressures

### **Windows**

1 1/4 inch Polycarbon - 8" Diameter

## Flow-thru Ports

Unique to the Fortius, these patented Flow-thru instantantly convert chamber from static air to flow-through with a turn of a knob. 4 custom preset pressures can be assigned for the most used pressure protocols.