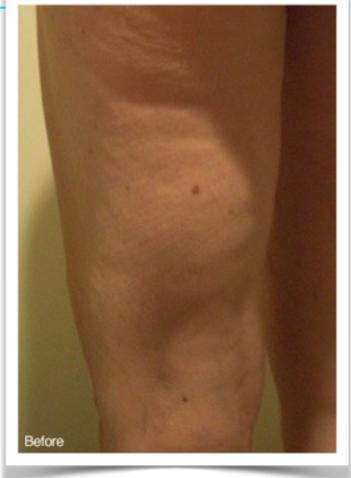

### Contour Light Results

**Before and After 12 Treatments** 

After 12 Treatments

This patient lost a total of 9 inches