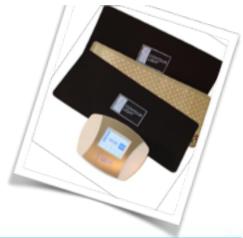

### What Is Contour Light?

- Contour Light is a 635 nm Red Light Therapy
- Contour Light has 4 extra large pads that are 28"x 12" which are applied directly to the skin for 25 minutes
- Each Pad has 320 diodes. Each diode emits 40 mW of light energy for a total of 51,200 mW of power, making it the **most powerful device on the market**
- Covers more area of the body than any other device on the market! Making it the easiest to use!
- The wavelength opens the fat cells allowing the fat to exit the cell
- The results? Incredible spot reduction on the arms, neck, back, breasts, saddlebags, inner thighs, knees- virtually anywhere you have excess fat
- No pain, no bruising, no swelling, no burning, no downtime...
   NO side effects!