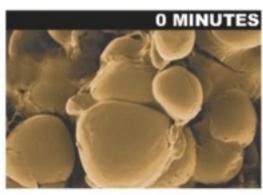

# Lose Fat At The Speed of Light!

Actual Photo Of The Fat Melting Away
After Just One Treatment

Filled Fat Cells

Emulsified Fatty Debris Outside Cells

Empty & Collapsed Cells