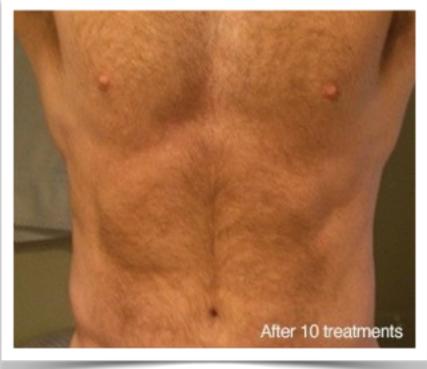

### Contour Light Results

**Before and After 12 Treatments** 

After 12 Treatments

This patient lost a total of 9 inches