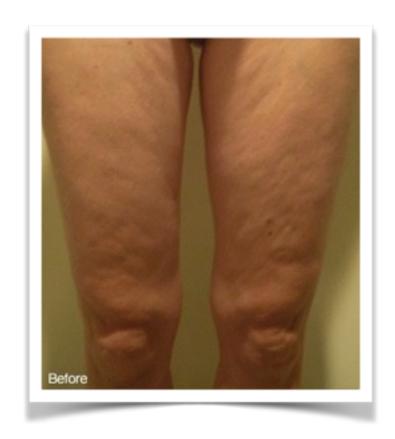

### Contour Light Results

**Before and After 12 Treatments** 

After 12 Treatments

This patient lost a total of 9 inches