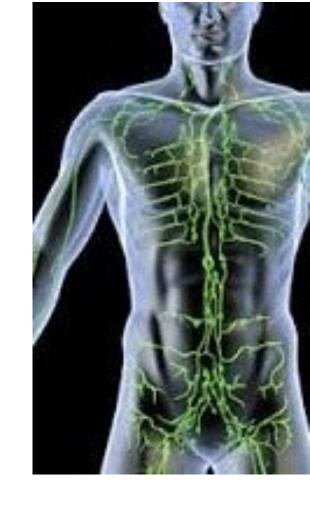

#### Where does the fat go?

The fat gets flushed out through the lymphatic system for the liver and the colon to break down, and eliminated from the body.

Safely and Naturally!