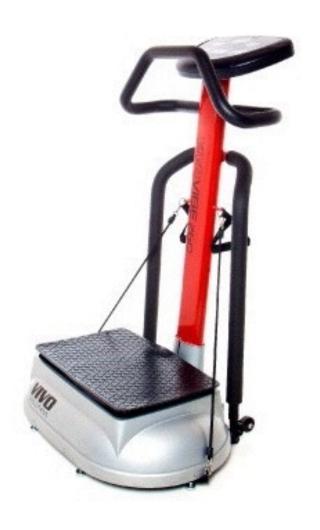

## How Many Pounds Do you Want To Lose?

- Under 5 lbs weight loss = 6 sessions
- 5lbs to 20lbs weight loss = 10 sessions
- 20lbs or more = 20 Sessions
- Sessions are done 2 to 3 times per week until treatment course is completed.
- . Each session is 25 minutes, followed by a 10 minute whole body vibration session.

## Whole Body Vibration

- Stimulates lymphatic drainage & circulation
- Helps eliminate the fat from the body
- Burns calories
- Reduces fat and the appearance of cellulite
- . Targets key areas of the body One
- ten minute session equals 60 minutes of traditional exercise