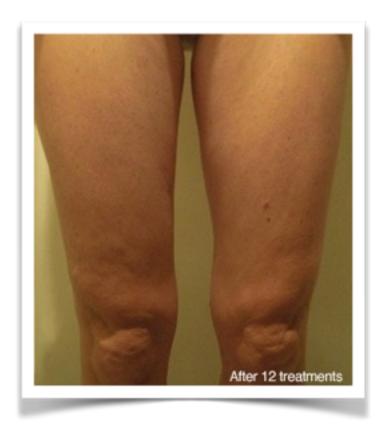

### Contour Light Results

**Before and After 12 Treatments** 

After 12 Treatments

This patient lost a total of 9 inches