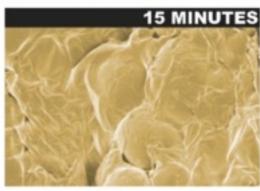

# Lose Fat At The Speed of Light!

Actual Photo Of The Fat Melting Away
After Just One Treatment

Filled Fat Cells

Emulsified Fatty Debris Outside Cells

Empty & Collapsed Cells