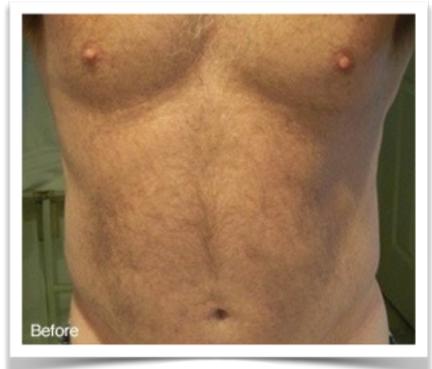

### Contour Light Results

**Before and After 12 Treatments** 

After 12 Treatments

This patient lost a total of 9 inches