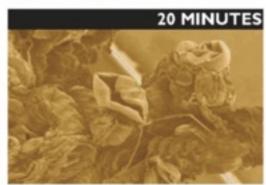

# Lose Fat At The Speed of Light!

Actual Photo Of The Fat Melting Away
After Just One Treatment

Filled Fat Cells

Emulsified Fatty Debris Outside Cells

Empty & Collapsed Cells