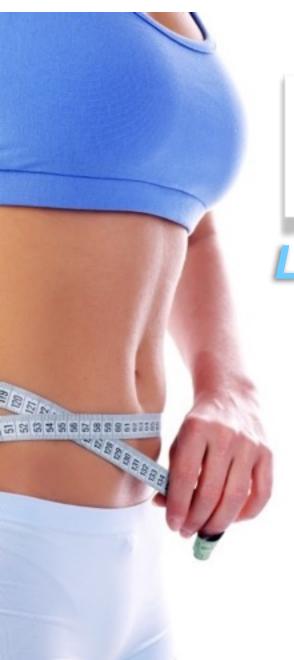

# Contour Light Body Makeover 3 Weeks To A New You!

Lose Fat At The Speed Of Light!

- Safe Treatments For Fat Removal
- Results Seen Same Day

No Pain, No Surgery, No Downtime

### What Is Contour Light?

- Contour Light is a 635 nm Red Light Therapy
- Contour Light has 4 extra large pads that are 28"x 12" which are applied directly to the skin for 25 minutes
- Each Pad has 320 diodes. Each diode emits 40 mW of light energy for a total of 51,200 mW of power, making it the **most powerful device on the market**
- Covers more area of the body than any other device on the market! Making it the easiest to use!
- The wavelength opens the fat cells allowing the fat to exit the cell
- The results? Incredible spot reduction on the arms, neck, back, breasts, saddlebags, inner thighs, knees- virtually anywhere you have excess fat
- No pain, no bruising, no swelling, no burning, no downtime...
   NO side effects!

#### The body is either in fat burning mode or in fat storage mode

- Contour Light opens the fat cells allowing the fat to exit the cell
- Contour Light liquifies the fat
- Contour Light causes the fat cell to shrink
- Contour Light accelerates fat burning
- Contour Light speeds up the metabolism
- One 25 minute treatment equals seven 30 minute cardio workouts
- The results? Incredible spot reduction on the arms, neck, back, breasts, saddlebags, inner thighs, buttocks, knees- virtually anywhere you have excess fat