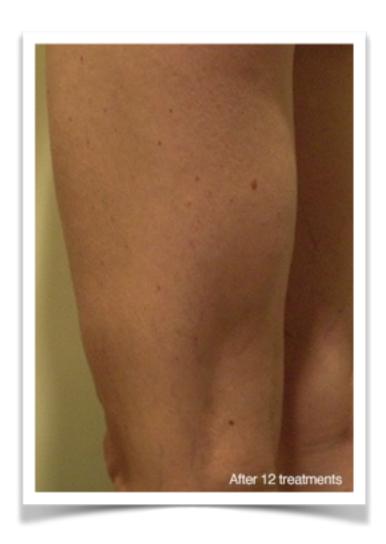

### Contour Light Results

**Before and After 12 Treatments** 

After 12 Treatments

This patient lost a total of 9 inches