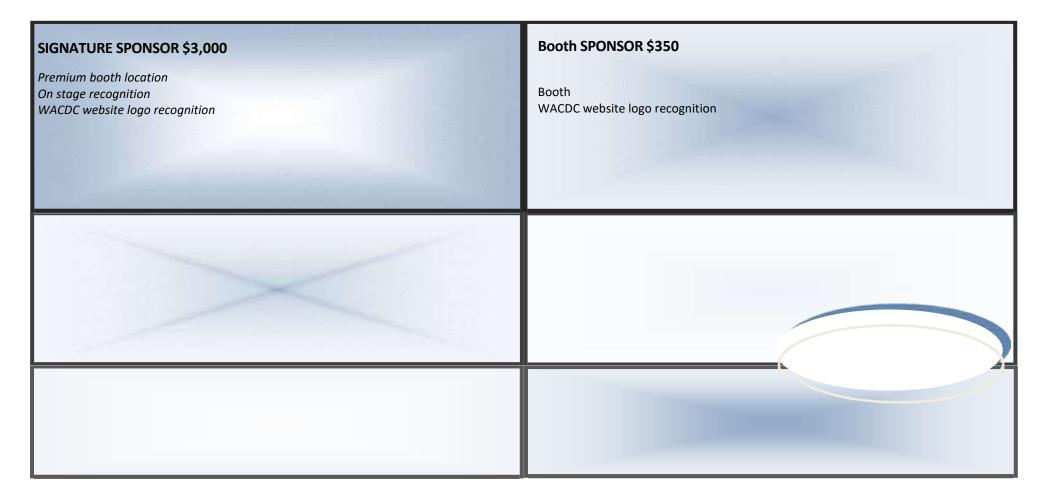

## **2019 Sponsorship Levels**

Signature Sponsors receive priority booth location, on stage recognition, and logo recognition on WACDC's website. Please see below for all benefits. It's a great way to show the community that you mean business in our community.